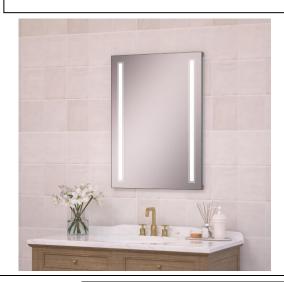

# **LED MEDICINE CABINET**

MODEL#: OLY 1836-1D (2)

# **OLYMPIA COLLECTION**

#### **FEATURES:**

- ONE 18X36" FULLY MIRRORED LED DOOR.
- FOUR ADJUSTABLE 3/8" THICK HIGH POLISHED GLASS SHELVES.
- SHELVING WITH LOCKDOWN MECHANISM (NO HOLES IN CABINET).
- 165-DEGREE PROPRIETARY SOFT CLOSE HEAVY DUTY HINGES.
- MUST SPECIFIY LEFT OR RIGHT DOOR HINGING; NON REVERSIBLE DUE TO WIRING.
- BRIGHTNESS: 3300 LUMENS
- HARDWIRE TO WALL SWITCH TO OPERATE.
- FULL GASKET BEHIND DOOR.
- BACK WALL MIRROR FULLY SEALED.
- HIGH RESOLUTION SILVER PLATE GLASS MIRRORS FRONT, BACK OF DOOR AND BACK WALL.
- PACKED IN FOUR WALL (FOLDED DOUBLE WALL) CORRUGATION.